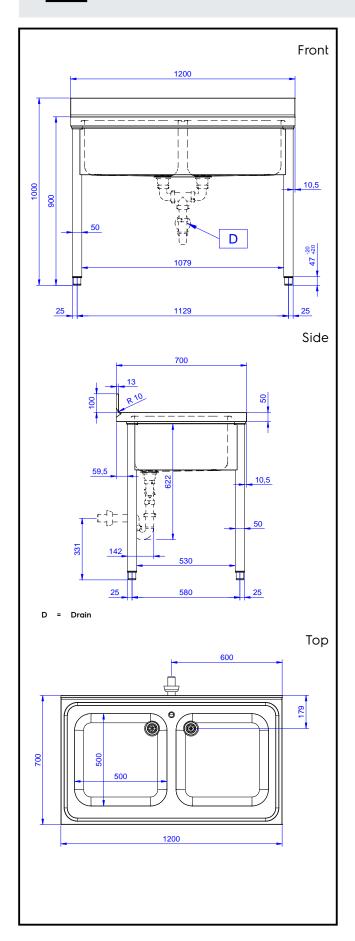

### **Key Information:**

External dimensions, Width:

133109 (LG1225EN) 1200 mm

External dimensions,

700 mm Depth:

External dimensions,

Height: 900 mm

Upstand Dimensions,

100 mm Height:

Upstand Dimensions, Depth:

13 mm Upstand Dimensions,

R=10 Radius: Bowls number

**Bowl dimensions** 500x500xH300

Worktop thickness: 50 mm Net weight: 42 kg