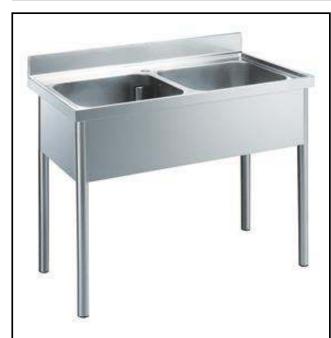

# Premium Preparation 1200 mm Sink Unit with 2 Bowls

| ITEM #  |  |
|---------|--|
| MODEL # |  |
| NAME #  |  |
| SIS #   |  |
| AIA #   |  |

133109 (LG1225EN)

Sink Unit with 2 bowls (500x500x300mm), 1200mm

#### Item No.

The 50mm high worktop in 304 AISI stainless steel, 1,2mm in thickness, is sound-deadened and has an overflow rim and welded corners. Integral rear upstand, h=100mm, with 10mm radius. All-round apron panelling in 304 AISI s/s. Round section legs and feet in 304 AISI stainless steel, 50mm in diameter. Height-adjustable feet (+0-50mm). Single-pressed, sound-deadened bowls mm 500x500x300h with overflow pipe and drain hole (2").